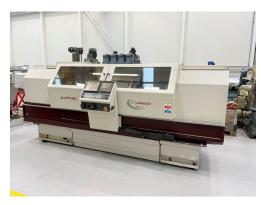

## **HARRISON**

Alpha 1550S x 2000mm CNC Gap Bed Lathe Year 2004

**Stock No 29354** 

Barry Street Works
Barry Street
Oldham
Greater Manchester
ENGLAND
OL1 3NE

t: +44 (0) 161 633 8880

e: info@gmmachinery.com