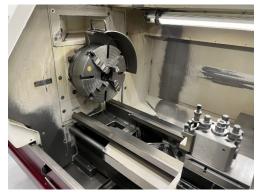

| Swing over bed                                               | 554 mm                       |
|--------------------------------------------------------------|------------------------------|
| Swing over cross slide                                       | 370 mm                       |
| Swing in gap                                                 | 830 mm                       |
| Dist. between centres                                        | 2000 mm                      |
| Spindle bore                                                 | 104 mm                       |
| Spindle nose                                                 | Camlock D1-11                |
| Spindle speeds (3 ranges)                                    | 18-200, 55-605, 140-1800 rpm |
| Main motor                                                   | 11 kW                        |
| Manual feedrates X/Z                                         | 0.03 -0.06 mm/rev            |
| CNC feedrates X/Z                                            | 0-5750 mm/min                |
| Rapids guards open                                           | 2000mm/4000mm                |
| Rapids guards closed                                         | 3000mm/6000mm                |
| Tailstock quill dia.                                         | 95 mm                        |
| Quill travel                                                 | 310 mm                       |
| Tailstock                                                    | 6MT                          |
| Options/Additional Equipment                                 |                              |
| Quick change toolpost with 5 x toolholders                   |                              |
| 400mm dia. 4 jaw chuck                                       |                              |
| 400mm dia. 3 jaw chuck with 2 sets of internal/external jaws |                              |
| 240mm dia. 3 point roller steady                             |                              |
| Coolant pump & 100 litre capacity tank                       |                              |
| Auto Auto-lube                                               |                              |
| Chuck guard                                                  |                              |
| GE Fanuc Alpha 1000 Series CNC<br>Control                    |                              |
| Machine dimensions L x W x H                                 | 4190 x 1675 x 1778 mm        |
| Machine weight                                               | 3350 kg                      |
|                                                              |                              |