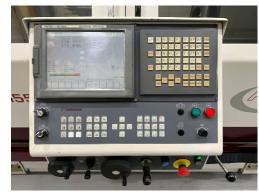

| Swing over bed                                               | 554 mm                       |
|--------------------------------------------------------------|------------------------------|
| Swing over cross slide                                       | 370 mm                       |
| Swing in gap                                                 | 830 mm                       |
| Dist. between centres                                        | 2000 mm                      |
| Spindle bore                                                 | 104 mm                       |
| Spindle nose                                                 | Camlock D1-11                |
| Spindle speeds (3 ranges)                                    | 18-200, 55-605, 140-1800 rpm |
| Main motor                                                   | 11 kW                        |
| Manual feedrates X/Z                                         | 0.03 -0.06 mm/rev            |
| CNC feedrates X/Z                                            | 0-5750 mm/min                |
| Rapids guards open                                           | 2000mm/4000mm                |
| Rapids guards closed                                         | 3000mm/6000mm                |
| Tailstock quill dia.                                         | 95 mm                        |
| Quill travel                                                 | 310 mm                       |
| Tailstock                                                    | 6MT                          |
| Options/Additional Equipment                                 |                              |
| Quick change toolpost with 5 x toolholders                   |                              |
| 400mm dia. 4 jaw chuck                                       |                              |
| 400mm dia. 3 jaw chuck with 2 sets of internal/external jaws |                              |
| 240mm dia. 3 point roller steady                             |                              |
| Coolant pump & 100 litre capacity tank                       |                              |
| Auto Auto-lube                                               |                              |
| Chuck guard                                                  |                              |
| GE Fanuc Alpha 1000 Series CNC<br>Control                    |                              |
| Machine dimensions L x W x H                                 | 4190 x 1675 x 1778 mm        |
| Machine weight                                               | 3350 kg                      |
|                                                              |                              |